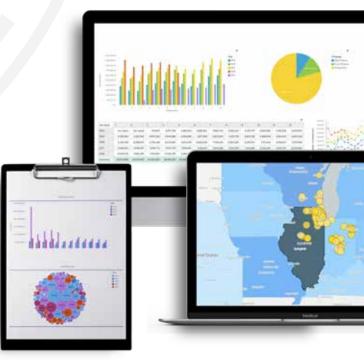

That's where Produce Pro Analytics, our **fully integrated**, Web-based executive dashboard tool, can help you the most.

With the power to create an array of charts, graphs and drill-down reports at your disposal, you'll discover new facets in your company's performance – and you'll be even better prepared to drive **its success.** 

- Browse, summarize and "slice and dice" Produce Pro data with **fast, easy-to-use**, easy-to-read tools
- Trace **high-level metrics** such as profitability and revenue; identify cost-saving opportunities
- Anticipate changes that could affect business: market fluctuation, trends, seasonal variation
- Generate customized reports; export to a variety of formats, such as PDF, HTML, excel, text

Use **customized dashboards** to help supervisors analyze their departments and motivate their employees.