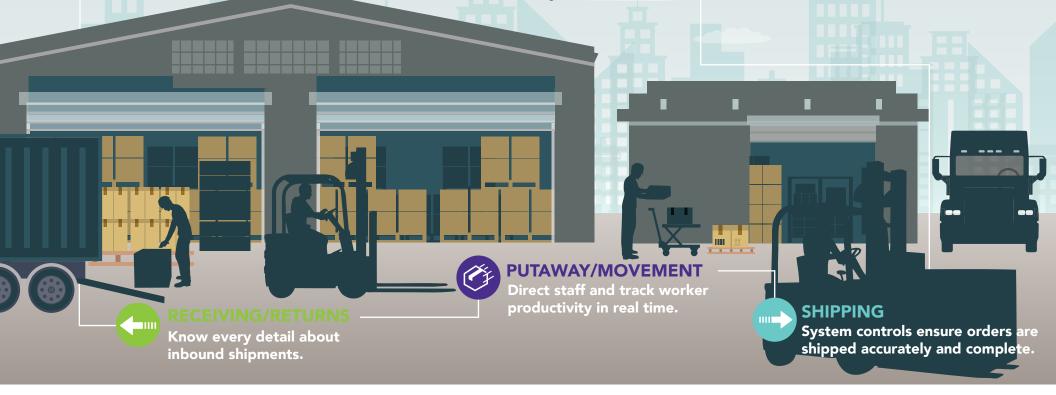

# Warehouse Management System

Increase efficiency and improve traceability of your warehouse operations at **every stage** of the process.

Our WMS customers
can see up to

accuracy on inventory.

### PICKING/SHORT HANDLING

Increase picking efficiency and accuracy.

#### **INVENTORY REPLENISHMENT**

Keep vital perishables moving and maintain full traceability in real time.

#### REPACK/PROCESSING

Ensure accuracy and traceability of each repack or pack-out.

#### ORDER CHECKING/LOADING

Minimize clerical hours, reduce paperwork and improve order accuracy for customers.